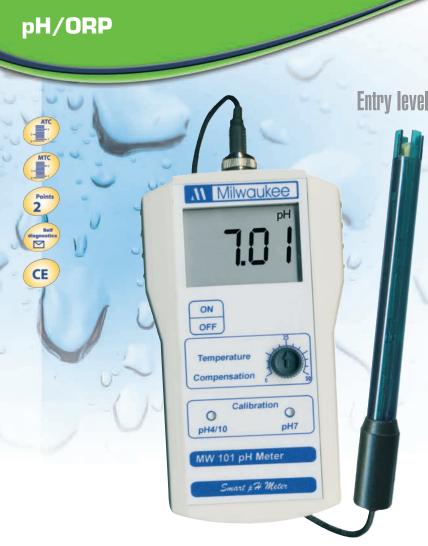

All meters are supplied with pH or ORP electrodes and calibration solutions.

- MW100 performs pH measurements with a 0.1 pH resolution and with manual temperature compensation.
- MW101 performs pH measurements with a 0.01 pH resolution and with manual temperature compensation.
- MW102 is a microprocessor based pH/Temperature meter with extended range (-2.00 to 16.00 pH), Automatic Temperature Compensation, automatic calibration in 2 points and ±0.02 pH accuracy.
- MW500 performs ORP measurements with a range of ±1000 mV.

| Specification            | ons            | MW100 pH Meter                                    | MW101 pH Meter                                                                                                                                                                                                                                                                                                                                                                                                                                                                                                                                                                                                                                                                                                                                                                                                                                                                                                                                                                                                                                                                                                                                                                                                                                                                                                                                                                                                                                                                                                                                                                                                                                                                                                                                                                                                                                                                                                                                                                                                                                                                                                                 | MW102 pH/Temp Meter             | MW500 ORP Meter            |
|--------------------------|----------------|---------------------------------------------------|--------------------------------------------------------------------------------------------------------------------------------------------------------------------------------------------------------------------------------------------------------------------------------------------------------------------------------------------------------------------------------------------------------------------------------------------------------------------------------------------------------------------------------------------------------------------------------------------------------------------------------------------------------------------------------------------------------------------------------------------------------------------------------------------------------------------------------------------------------------------------------------------------------------------------------------------------------------------------------------------------------------------------------------------------------------------------------------------------------------------------------------------------------------------------------------------------------------------------------------------------------------------------------------------------------------------------------------------------------------------------------------------------------------------------------------------------------------------------------------------------------------------------------------------------------------------------------------------------------------------------------------------------------------------------------------------------------------------------------------------------------------------------------------------------------------------------------------------------------------------------------------------------------------------------------------------------------------------------------------------------------------------------------------------------------------------------------------------------------------------------------|---------------------------------|----------------------------|
| Range                    | pH/ORP<br>Temp | 0.0 to 14.0 pH                                    | 0.00 to 14.00 pH                                                                                                                                                                                                                                                                                                                                                                                                                                                                                                                                                                                                                                                                                                                                                                                                                                                                                                                                                                                                                                                                                                                                                                                                                                                                                                                                                                                                                                                                                                                                                                                                                                                                                                                                                                                                                                                                                                                                                                                                                                                                                                               | -2.00 to 16.00 pH<br>-5 to 70°C | ±1000 mV                   |
| Resolution               | pH/ORP<br>Temp | 0.1 pH                                            | 0.01 pH                                                                                                                                                                                                                                                                                                                                                                                                                                                                                                                                                                                                                                                                                                                                                                                                                                                                                                                                                                                                                                                                                                                                                                                                                                                                                                                                                                                                                                                                                                                                                                                                                                                                                                                                                                                                                                                                                                                                                                                                                                                                                                                        | 0.01 pH<br>0.1°C                | 1 mV                       |
| Accuracy<br>(@25°C)      | pH/ORP<br>Temp | ±0.2 pH                                           | ±0.02 pH                                                                                                                                                                                                                                                                                                                                                                                                                                                                                                                                                                                                                                                                                                                                                                                                                                                                                                                                                                                                                                                                                                                                                                                                                                                                                                                                                                                                                                                                                                                                                                                                                                                                                                                                                                                                                                                                                                                                                                                                                                                                                                                       | ±0.02 pH<br>±0.5°C              | ±5 mV                      |
| Typical EMC<br>Deviation | pH<br>Temp     |                                                   |                                                                                                                                                                                                                                                                                                                                                                                                                                                                                                                                                                                                                                                                                                                                                                                                                                                                                                                                                                                                                                                                                                                                                                                                                                                                                                                                                                                                                                                                                                                                                                                                                                                                                                                                                                                                                                                                                                                                                                                                                                                                                                                                | ±0.02 pH<br>±0.5°C              | M - 1                      |
| Temperature Compens      | ation          | N.A.                                              | manual, 0 to 50°C                                                                                                                                                                                                                                                                                                                                                                                                                                                                                                                                                                                                                                                                                                                                                                                                                                                                                                                                                                                                                                                                                                                                                                                                                                                                                                                                                                                                                                                                                                                                                                                                                                                                                                                                                                                                                                                                                                                                                                                                                                                                                                              | automatic, 0 to 70°C            |                            |
| Calibration              |                | manual, 2-point through offset and slope trimmers | manual, 2-point through offset and slope trimmers                                                                                                                                                                                                                                                                                                                                                                                                                                                                                                                                                                                                                                                                                                                                                                                                                                                                                                                                                                                                                                                                                                                                                                                                                                                                                                                                                                                                                                                                                                                                                                                                                                                                                                                                                                                                                                                                                                                                                                                                                                                                              | automatic, at 1 or 2 points     |                            |
| pH Electrode             |                | SE220 (included)                                  | SE220 (included)                                                                                                                                                                                                                                                                                                                                                                                                                                                                                                                                                                                                                                                                                                                                                                                                                                                                                                                                                                                                                                                                                                                                                                                                                                                                                                                                                                                                                                                                                                                                                                                                                                                                                                                                                                                                                                                                                                                                                                                                                                                                                                               | SE220 (included)                |                            |
| ORP Electrode            |                |                                                   |                                                                                                                                                                                                                                                                                                                                                                                                                                                                                                                                                                                                                                                                                                                                                                                                                                                                                                                                                                                                                                                                                                                                                                                                                                                                                                                                                                                                                                                                                                                                                                                                                                                                                                                                                                                                                                                                                                                                                                                                                                                                                                                                |                                 | SE300 (included)           |
| Temperature Probe        |                |                                                   |                                                                                                                                                                                                                                                                                                                                                                                                                                                                                                                                                                                                                                                                                                                                                                                                                                                                                                                                                                                                                                                                                                                                                                                                                                                                                                                                                                                                                                                                                                                                                                                                                                                                                                                                                                                                                                                                                                                                                                                                                                                                                                                                | MA830R (included)               |                            |
| Environment              |                | 0 to 50°C, max RH 95%                             | 0 to 50°C, max RH 95%                                                                                                                                                                                                                                                                                                                                                                                                                                                                                                                                                                                                                                                                                                                                                                                                                                                                                                                                                                                                                                                                                                                                                                                                                                                                                                                                                                                                                                                                                                                                                                                                                                                                                                                                                                                                                                                                                                                                                                                                                                                                                                          | 0 to 50°C; max RH 95%           | 0 to 50°C; max RH 95%      |
| Battery Type             |                | 1 x 9V alkaline (included)                        | 1 x 9V alkaline (included)                                                                                                                                                                                                                                                                                                                                                                                                                                                                                                                                                                                                                                                                                                                                                                                                                                                                                                                                                                                                                                                                                                                                                                                                                                                                                                                                                                                                                                                                                                                                                                                                                                                                                                                                                                                                                                                                                                                                                                                                                                                                                                     | 1 x 9V alkaline (included)      | 1 x 9V alkaline (included) |
| Battery Life             |                | approx. 300 hours of use                          | approx. 300 hours of use                                                                                                                                                                                                                                                                                                                                                                                                                                                                                                                                                                                                                                                                                                                                                                                                                                                                                                                                                                                                                                                                                                                                                                                                                                                                                                                                                                                                                                                                                                                                                                                                                                                                                                                                                                                                                                                                                                                                                                                                                                                                                                       | approx. 300 hours of use        | approx. 300 hours of use   |
| Auto-off                 |                |                                                   | the state of the s | after 8 minutes of non-use      |                            |
| Dimensions               |                | 145 x 80 x 40 mm                                  | 145 x 80 x 40 mm                                                                                                                                                                                                                                                                                                                                                                                                                                                                                                                                                                                                                                                                                                                                                                                                                                                                                                                                                                                                                                                                                                                                                                                                                                                                                                                                                                                                                                                                                                                                                                                                                                                                                                                                                                                                                                                                                                                                                                                                                                                                                                               | 145 x 80 x 40 mm                | 145 x 80 x 40 mm           |
| Weight                   |                | 220 g (with battery)                              | 220 g (with battery)                                                                                                                                                                                                                                                                                                                                                                                                                                                                                                                                                                                                                                                                                                                                                                                                                                                                                                                                                                                                                                                                                                                                                                                                                                                                                                                                                                                                                                                                                                                                                                                                                                                                                                                                                                                                                                                                                                                                                                                                                                                                                                           | 220 g (with battery)            | 220 g (with battery)       |