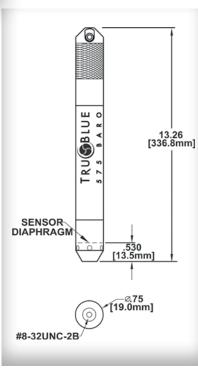

### Specifications

| SENSORS-BAROMETRIC         |                |                              |
|----------------------------|----------------|------------------------------|
|                            | ·              |                              |
| Sensor Type                |                | Oil-filled<br>Piezoresistive |
| Sensor Material            |                | 316 SS or Titanium           |
| Range (psia)               | Low            | 8                            |
|                            | High           | 16                           |
| Accuracy                   | 0-50°C         | ±0.1%FS TEB                  |
| Resolution                 |                | 0.005% FS                    |
| Accuracy is stated as tota | l error band ( | :<br>TEB). This include:     |
| the combined errors due t  |                |                              |
| non-repeatability and ther | mal effects.   |                              |
| SENSORS-TEMPERATURE        |                | •                            |
| Sensor Type                |                | Embedded NTC                 |
|                            |                | Thermistor                   |
| Range(°C)                  | Low            | 0                            |
|                            | High           | 50                           |
| Accuracy                   |                | ±0.2°C                       |
| Resolution                 |                | 0.01°C                       |
| PHYSICAL                   |                |                              |
| Diameter                   | inches         | 0.75                         |
| Length                     | inches         | 13.26                        |
| Weight                     | 0Z.            | 12                           |
| Housing Material           |                | :<br>316 SS or Titanium      |
| OPERATING CONDITIONS       |                | :<br>:<br>:                  |
| Pressure (psia)            | Low            | 8                            |
|                            | High           | 16                           |
| Temperature (°C)           | Low            | 0                            |
|                            | High           | 50                           |
| ELECTRICAL                 | 5              | •                            |
| Internal Battery Type      |                | 3.6V lithium                 |
| Battery Life               |                | 5 years                      |
| On-Board Surge Protection  |                |                              |
| External Power             |                | 6-16 VDC (1mA                |
|                            |                | sleep, 15mA active           |
| Communication Interface    |                | RS-485                       |
| DATA LOGGING               |                | -                            |
| Memory                     |                | 8 MB                         |
| Data Points                |                | 550,000                      |
| Reading Rate               | Linear         | 1 per 5 seconds              |
|                            | Linear Avg     | programmable                 |
|                            | Event          | programmable                 |
| Fastest Logging Rate       | Linear         | 5 per second                 |
| Methods                    | Linear         |                              |
| wiethous                   | Linear Avg     |                              |
|                            | Event          |                              |